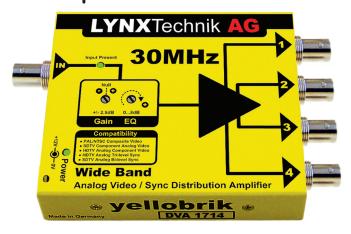

# yelopik dva 1714

# Wide Band 1 > 4 Analog Video / Sync Distribution Amplifier

- 1 input and 4 outputs
- Wide band 30MHz
- Adjustable gain and EQ
- Input Clamp
- Input present LED indication
- Suitable for analog SDTV/HDTV video or Sync signals

The DVA 1714 is a compact general purpose wide band analog distribution amplifier suitable for analog SDTV and HDTV video signals.

The module can also be used for analog SDTV Bi-level sync pulses, black reference and analog HDTV Tri-level sync pulses.

Features include an Input clamp with user adjustable gain and cable equalization.

LED indicators are provided for signal presence and power.

## **Technical Specifications**

|             | •                                                                                                |
|-------------|--------------------------------------------------------------------------------------------------|
| Input       | 1 x 75 Ohm BNC connector                                                                         |
|             | Compatible Input Sources                                                                         |
|             | SDTV Composite video (NTSC/PAL)                                                                  |
|             | SDTV Composite Video (NTSC/FAL)                                                                  |
|             |                                                                                                  |
|             | HDTV Component Analog Video                                                                      |
|             | SDTV Bi-level sync (or black burst)                                                              |
|             | HDTV Tri-Level Sync                                                                              |
|             | Return loss > 31dB to 30MHz                                                                      |
|             | Input Gain adjustment range +/- 2.5dB                                                            |
|             | Input Cable Equalization Adjustment 0 - 8dB                                                      |
|             | Input clamp                                                                                      |
|             | Input presence detection (LED)                                                                   |
| Outputs     | 4 x Analog Video / Sync Outputs                                                                  |
|             | 75 Ohm BNC connectors                                                                            |
|             | Return loss >22dB to 30MHz                                                                       |
| Performance | Frequency Response:                                                                              |
|             | -3dB @ 30MHz (EQ min)                                                                            |
|             | -3dB @ 37MHz (EQ max)                                                                            |
|             | +/- 0.1dB to 10MHz                                                                               |
|             | Signal to noise >60dB (RMS)                                                                      |
| Power       | +12VDC @ 1.3W nominal - (supports 8 - 24VDC input range)                                         |
| Physical    | Size: 138mm x 90mm x 22mm (5.43" x 3.54" x 0.86") - including connectors<br>Weight: 220g (7.8oz) |
| Ambient     | 5 - 40°C (41 - 104°F) 90% Humidity (non condensing)                                              |
| Model#      | DVA 1714 - (EAN# 4250479321182)                                                                  |
| Includes    | Module, AC Power supply                                                                          |