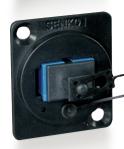

### An industry shift toward fiber

The Universal Broadcast Connection system is a round panel mounted design for the global Universal feed-through connection systems used inside the studio or outside broadcast vehicles. The Broadcast industry is moving over to fibre and so the SENKO UBC housing is supplied, pre-installed, with either LC duplex, SC simplex, E-2000 simplex or a ST simplex adapter.

#### **Universal Broadcast Connection System**

#### **SC SX ADAPTER**

- Patented one piece housing design prevents housing breakage
- Exceed the requirement of the Verizon FOC TPR 9409