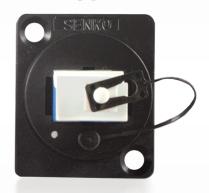

## Safety is a priority

The LC, SC & E-2000 adapters are supplied with Inner Shutter for laser eye protection/safety to the end user. All adapters are supplied with a lanyard to retain the dust cap for each adapter in situ.