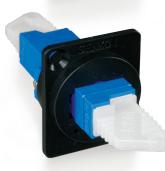

### An industry shift toward fiber

The Universal Broadcast Connection system is a round panel mounted design for the global Universal feed-through connection systems used inside the studio or outside broadcast vehicles. The Broadcast industry is moving over to fibre and so the SENKO UBC housing is supplied, pre-installed, with either LC duplex, SC simplex, E-2000 simplex or a ST simplex adapter.

## Safety is a priority

The LC, SC & E-2000 adapters are supplied with Inner Shutter for laser eye protection/safety to the end user. All adapters are supplied with a lanyard to retain the dust cap for each adapter in situ.

#### LC DX ADAPTER

- Premium one piece housing design / no welding point
  - Telcordia, ANSI, TIA/ EIA and IEC Compliance