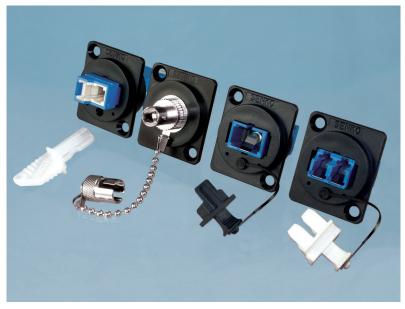

### An industry shift toward fiber

The Universal Broadcast Connection system is a round panel mounted design for the global Universal feed-through connection systems used inside the studio or outside broadcast vehicles. The Broadcast industry is moving over to fibre and so the SENKO UBC housing is supplied, pre-installed, with either LC duplex, SC simplex, E-2000 simplex or a ST simplex adapter.

## Safety is a priority

The LC, SC & E-2000 adapters are supplied with Inner Shutter for laser eye protection/safety to the end user. All adapters are supplied with a lanyard to retain the dust cap for each adapter in situ.

#### **Universal Broadcast Connection System**

#### LC DX ADAPTER

- Premium one piece housing design / no welding point
  - Telcordia, ANSI, TIA/ EIA and IEC Compliance

#### **SC SX ADAPTER**

- Patented one piece housing design prevents housing breakage
- Exceed the requirement of the Verizon FOC TPR 9409

#### E-2000 ADAPTER

- Secure transmission of high bit-rate protocols Compliant with European (EN 186270)
- Tested and approved by Swisscom

#### **ST ADAPTER**

- · Compact design
- High precision alignment
- Low insertion and return loss and back reflection

The Universal Broadcast Connection is a panel-mounted adapter designed to be used with the universal feed-through connection systems found inside broadcast studio's or outside broadcast vehicles.