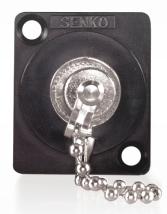

#### **ST ADAPTER**

- · Compact design
- High precision alignment
- Low insertion and return loss and back reflection

The Universal Broadcast Connection is a panel-mounted adapter designed to be used with the universal feed-through connection systems found inside broadcast studio's or outside broadcast vehicles.