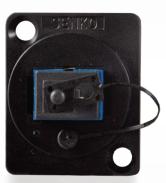

#### LC DX ADAPTER

- Premium one piece housing design / no welding point
  - Telcordia, ANSI, TIA/ EIA and IEC Compliance

#### **SC SX ADAPTER**

- Patented one piece housing design prevents housing breakage
- Exceed the requirement of the Verizon FOC TPR 9409