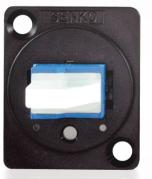

#### E-2000 ADAPTER

- Secure transmission of high bit-rate protocols Compliant with European (EN 186270)
- Tested and approved by Swisscom