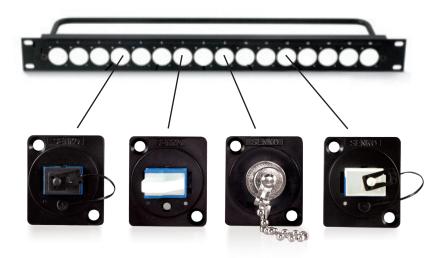

### An industry shift toward fiber

The Universal Broadcast Connection system is a round panel mounted design for the global Universal feed-through connection systems used inside the studio or outside broadcast vehicles. The Broadcast industry is moving over to fibre and so the SENKO UBC housing is supplied, pre-installed, with either LC duplex, SC simplex, E-2000 simplex or a ST simplex adapter.

#### **Universal Broadcast Connection System**

#### **ST ADAPTER**

- · Compact design
- High precision alignment
- Low insertion and return loss and back reflection

The Universal Broadcast Connection is a panel-mounted adapter designed to be used with the universal feed-through connection systems found inside broadcast studio's or outside broadcast vehicles.