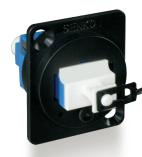

### An industry shift toward fiber

The Universal Broadcast Connection system is a round panel mounted design for the global Universal feed-through connection systems used inside the studio or outside broadcast vehicles. The Broadcast industry is moving over to fibre and so the SENKO UBC housing is supplied, pre-installed, with either LC duplex, SC simplex, E-2000 simplex or a ST simplex adapter.

#### **Universal Broadcast Connection System**

#### LC DX ADAPTER

- Premium one piece housing design / no welding point
  - Telcordia, ANSI, TIA/ EIA and IEC Compliance