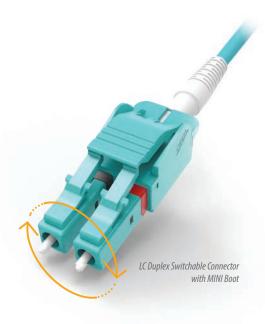

## **LC** SWITCHABLE **UNIBOOT**

SENKO LC Duplex Switchable Connector is a unique design that allows the use of round style, 2.0mm or 3.0mm jacketed cable instead of the traditional zipcord duplex cable for a more compact design. The housing of the LC Duplex Switchable Connector can be taken apart in the without the use of any special tooling. This duplex LC allows the polarity to be switched at the time of cable assembly installation without having to re-terminate the connectors.

## **Features:**

- Uniboot connector management
- Switchable Connector to change polarity
- NEW Latch Lock Ready
- MINI Boot ready
- Right Angle Clip for better panel management
- Flex angle boot ready
- Red / Black color indication for easy Polarity Check
- Available in Multimode (OM3) and Singlemode (OS1), custom made length between 0.3 and 100m.