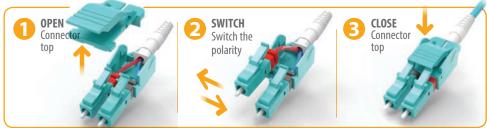

## **SWITCH POLARITY**

LC Uniboot Latch Lock Ready Connector

Allows the fibre polarity to be switched at the time of cable assembly installation without having to re-terminate the connectors.