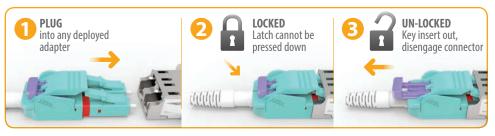

## **LATCH LOCK**

With Add-on key insert, still connects to any conventional adapter but prevents accidental disconnection. Key insert can be removed with no tool.

Visit us at www.universalnetworks.com

Call us on 01488 685800