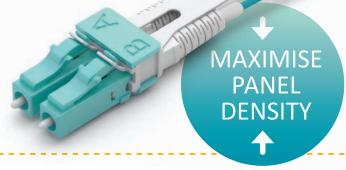

### 60% increase in density

Because the Senko LC-HD connector can be removed using a simple pull tab, it eliminates the need for finger access to the LC connectors latch mechanism, therefore LC adapters can now be mounted much closer than spacing required in the past.

#### **LC-HD** HIGH DENSITY CONNECTOR

A totally unique design which can increase panel density to its highest possible

The SENKO LC-HD, is a totally unique design which can further increase panel density over currently available solutions and allow for the highest density possible. A gentle pull on the tab will disengage it from an extremely dense fiber optical panel. The pull tab is a perfect location to affix a connector label to help in the quick identification of the connector.