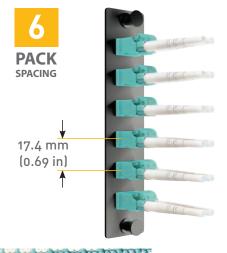

### 60% increase in density

Because the Senko LC-HD connector can be removed using a simple pull tab, it eliminates the need for finger access to the LC connectors latch mechanism, therefore LC adapters can now be mounted much closer than spacing required in the past.

# PACK LC-HD SPACING 60% increase in density 9.4 mm (0.37 in)