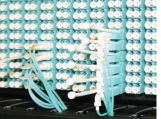

### 60% increase in density

Because the Senko LC-HD connector can be removed using a simple pull tab, it eliminates the need for finger access to the LC connectors latch mechanism, therefore LC adapters can now be mounted much closer than spacing required in the past.

# PACK LC-HD SPACING 60% increase in density 9.4 mm (0.37 in)