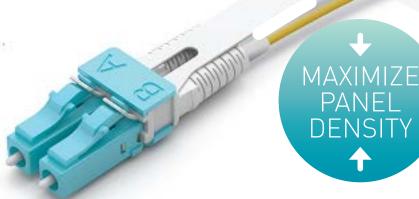

# LC-HD HIGH DENSITY CONNECTOR

The SENKO LC-HD, is a totally unique design which can increase panel density to its highest possible

#### **LC-HD** HIGH DENSITY CONNECTOR

A totally unique design which can increase panel density to its highest possible

The SENKO LC-HD, is a totally unique design which can further increase panel density over currently available solutions and allow for the highest density possible. A gentle pull on the tab will disengage it from an extremely dense fiber optical panel. The pull tab is a perfect location to affix a connector label to help in the quick identification of the connector.