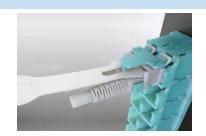

## Easy to release trigger connector

The Senko LC-HD's lever design utilises a flexible "pull-tab" allowing for the connector to be disengaged easily from densely loaded panels without the need for special tools.

#### **LC-HD** HIGH DENSITY CONNECTOR

A totally unique design which can increase panel density to its highest possible

The SENKO LC-HD, is a totally unique design which can further increase panel density over currently available solutions and allow for the highest density possible. A gentle pull on the tab will disengage it from an extremely dense fiber optical panel. The pull tab is a perfect location to affix a connector label to help in the quick identification of the connector.