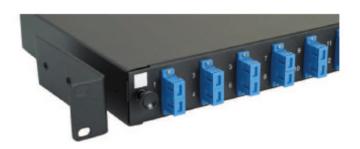

## Fibre Optic Patch Panels, SC

- Multi Mode and Single Mode
- Sliding Drawer Design
- Up to 48 Fibres per 1U Panel
- Management & Fixing Kit included

These SC patch panels are sliding drawer 'tray style' housings suitable for either direct termination or splicing of up to 48 fibres in 1U of rack space. Each panel is manufactured from high quality 2mm thick steel and finished in Black powder coated paint to provide a strong and durable unit.

To the front of the patch panel the specified number of duplex adaptors are loaded from left to right. The facia also houses the release latches for the sliding drawer. Each panel utilises colour coded adaptors, Beige for multi mode, Blue for single mode. Each duplex adaptor accommodates two terminated fibres. Each panel includes a set of adjustable fixing arms, and a cable management pack which includes cable entry glands, cable ties and a 24 way splice bridge.

#### **Adapters**

Multi Mode insertion Loss Single Mode insertion Loss Durability Multi Mode Adapter Wavelength Single Mode Adapter Wavelength

Operating Temp

**ROHS** Compliant

850-1300nm 1310-1550nm

>500 insertions

0.2dB Max

0.3dB Max

482mm

202mm

43mm

-40 to 80°C Yes