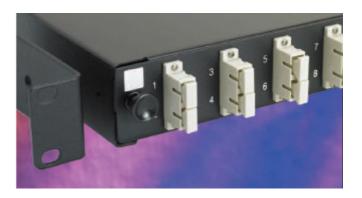

## Fibre Optic Patch Panels, SC

- Multi Mode and Single Mode
- Sliding Drawer Design
- Up to 48 Fibres per 1U Panel
- Management & Fixing Kit included

These SC patch panels are sliding drawer 'tray style' housings suitable for either direct termination or splicing of up to 48 fibres in 1U of rack space. Each panel is manufactured from high quality 2mm thick steel and finished in Black powder coated paint to provide a strong and durable unit.

To the front of the patch panel the specified number of duplex adaptors are loaded from left to right. The facia also houses the release latches for the sliding drawer. Each panel utilises colour coded adaptors, Beige for multi mode, Blue for single mode. Each duplex adaptor accommodates two terminated fibres. Each panel includes a set of adjustable fixing arms, and a cable management pack which includes cable entry glands, cable ties and a 24 way splice bridge.

**Adjustable Fixing Arms, Port Labelling** 