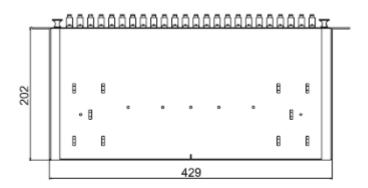

#### **Patch Panel**

Width (including arms)
Depth
Height

Height Black RAL9005
Colour -25 to 40°C
Operating Temp

0.2dB Max

0.3dB Max

482mm

202mm

43mm

-40 to 80°C Yes