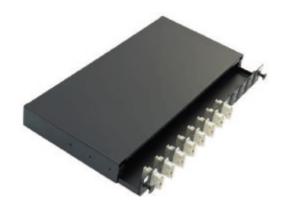

## Fibre Optic Patch Panels, SC

- Multi Mode and Single Mode
- Sliding Drawer Design
- Up to 48 Fibres per 1U Panel
- Management & Fixing Kit included

These SC patch panels are sliding drawer 'tray style' housings suitable for either direct termination or splicing of up to 48 fibres in 1U of rack space. Each panel is manufactured from high quality 2mm thick steel and finished in Black powder coated paint to provide a strong and durable unit.

To the front of the patch panel the specified number of duplex adaptors are loaded from left to right. The facia also houses the release latches for the sliding drawer. Each panel utilises colour coded adaptors, Beige for multi mode, Blue for single mode. Each duplex adaptor accommodates two terminated fibres. Each panel includes a set of adjustable fixing arms, and a cable management pack which includes cable entry glands, cable ties and a 24 way splice bridge.