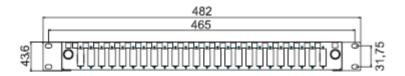

#### **Patch Panel**

Width (including arms)
Depth
Height

Height Black RAL9005
Colour -25 to 40°C
Operating Temp

0.2dB Max

0.3dB Max

482mm

202mm

43mm

-40 to 80°C Yes