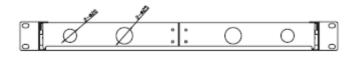

To the front of the patch panel the specified number of duplex adaptors are loaded from left to right. The facia also houses the release latches for the sliding drawer. Each panel utilises colour coded adaptors, Beige for multi mode, Blue for single mode. Each duplex adaptor accommodates two terminated fibres. Each panel includes a set of adjustable fixing arms, and a cable management pack which includes cable entry glands, cable ties and a 24 way splice bridge.

**Adjustable Fixing Arms, Port Labelling** 